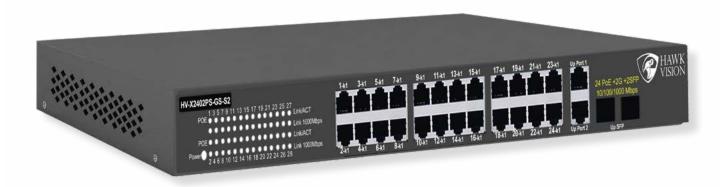

## 24+2+2 Port 150m Long Distance POE Switch

## **HV-X2402PS-G2-S2** 24+2+2 Port 150m Long Distance

## **Features**

- ✓ 24\*10/100mbps POE port; 2\*10/100/1000mbps UP Link; 2\*10/100/1000mbps SFP
- ✓ 150m Distance
- ✓ Support IEEE802.3AF/AT
- ✓ Whole Power: 250W(52V 4.8A)
- ✓ All port supported by MDI/MDIX auto flip and self negotiation
- ✓ Supply 28\*10/100/1000Mpbs adaptive high speed forwarding data packet non-lost port.
- ✓ Support IEEE802.3x flow control for Full-duplex mode and backpressure for Half-duplex mode.
- ✓ Each port max. power supply reached 30W.