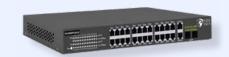

## 24+2+2 Port 150m Long Distance POE Switch

## **HV-X2402PS-G2-S2** 24+2+2 Port 150m Long Distance

## **Features**

- ✓ 24\*10/100mbps POE port; 2\*10/100/1000mbps UP Link; 2\*10/100/1000mbps SFP
- ✓ 150m Distance
- ✓ Support IEEE802.3AF/AT
- ✓ Whole Power: 250W(52V 4.8A)
- ✓ All port supported by MDI/MDIX auto flip and self negotiation
- ✓ Supply 28\*10/100/1000Mpbs adaptive high speed forwarding data packet non-lost port.
- ✓ Support IEEE802.3x flow control for Full-duplex mode and backpressure for Half-duplex mode.
- ✓ Each port max. power supply reached 30W.

## Technical Specification HV-X2402PS-G2-S2

| Model No.           | HV-X2402PS-G2-S2                                                                                                                                 |    |
|---------------------|--------------------------------------------------------------------------------------------------------------------------------------------------|----|
| Product             | 24+2+2 port 250W POE switch(Built-in)                                                                                                            |    |
| PoE Port            | 1 to 24 port support 100mbps IEEE802.3af/at                                                                                                      |    |
| UP link port        | 25th-28th port support 1000Mbps                                                                                                                  |    |
| PoE output          | 15.4W/30W IEEE802.3af/at                                                                                                                         | 1  |
| PoE whole power     | ≤250W(52V 4.8A)                                                                                                                                  |    |
| PoE type            | End-span End-span                                                                                                                                |    |
| Power distance      | ≤150m                                                                                                                                            |    |
| Network Standard    | IEEE 802.3, IEEE802.3u,802.3x,802.3af/at                                                                                                         |    |
| Network Medium      | 100/1000BASE-TX: 5 class and above non shielded twisted pair                                                                                     |    |
| Data Distance       | ≤150m                                                                                                                                            | 1  |
| Switch capability   | 12.8Gbps                                                                                                                                         |    |
| Forwarding Mode     | Store and forward                                                                                                                                |    |
| Forwarding Rate     | 10BASE-T:14880PPS/port<br>100BASE-tx:14800pps/port<br>1001000BASE-T: 1488095pps/port                                                             |    |
| MAC Address         | 16K MAC address table                                                                                                                            |    |
| Port function       | Power priority mechanism, fast and forward, MAC automatic learning and aging IEEE802.3X Full-duplex armode and backpressure for Half-duplex mode | nd |
| Indicator           | LINK/ACT. 100Mbps;POE Status indicator; POWER indicator                                                                                          |    |
| Working Environment | Working Temperature: -10° 55°C                                                                                                                   |    |
| Input power         | AC100-240V 50/60HZ                                                                                                                               |    |
| Weight              | 4.2kg                                                                                                                                            | 4  |
| Size                | 440mm*285mm*44mm(L*W*H)                                                                                                                          | )  |