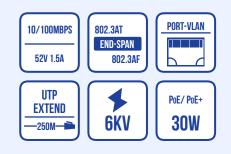

## **Features**

- ✓ 4\*10/100mbps POE port, 1\*10/100mbps UP Link port
- 250m Distance
- ✓ Support IEEE802.3AF/AT
- ✔ Whole Power: 78W(52V 1.5A)
- ✔ All port supported by MDI/MDIX auto flip and self negotiation
- ✓ Supply 4 10/100Mpbs adaptive high speed forwarding data packet non-lost port.
- ✓ Support IEEE802.3x flow control for Full-duplex mode and back-pressure for Half-duplex mode.
- Each port max. power supply reached 30W.

## Technical Specification HV-X402-PS

| Model               | HV-X402-PS                                                                                                                               |                   |
|---------------------|------------------------------------------------------------------------------------------------------------------------------------------|-------------------|
| Product             | 4 Port POE Switch (Built-in)                                                                                                             |                   |
| POE Port            | 1 to 4 support IEEE802.3AF/AT Standard                                                                                                   |                   |
| Output Power        | 15.4W/30W IEEE802.3af/at                                                                                                                 | $\bigcirc$        |
| Power Pin           | Both 1/2+, 3/6- and 4/5+7/8-                                                                                                             |                   |
| Whole Power         | ≤78W (52V 1.5A)                                                                                                                          |                   |
| POE Protocol        | IEEE 802.3af/IEEE 802.3at                                                                                                                | $\leq$            |
| РОЕ Туре            | End-span                                                                                                                                 | $\leq$            |
| Power Distance      | ≤250m                                                                                                                                    |                   |
| Network Standard    | IEEE 802.3,<br>IEEE802.3u, 802.3x, 802.3af/at                                                                                            | $\sim$            |
| Network Medium      | 10/100BASE-TX:5 class and above non shielded twisted pair                                                                                |                   |
| Data Distance       | ≤250m                                                                                                                                    |                   |
| Switch Capability   | 1.6Gbps                                                                                                                                  | $\leq$            |
| Forwarding Mode     | Store and forward                                                                                                                        |                   |
| Forwarding Rate     | 10BASE-T:14880PPS/port                                                                                                                   |                   |
|                     | 100BASE-tx:14800pps/port                                                                                                                 | $\left( \right) $ |
| MAC Address         | MAC address table 1K                                                                                                                     |                   |
| Port Function       | Power priority mechanism, fast and forward, MAC automatic learning and aging IEEE802 plex and mode and backpressure for Half-duplex mode | 2.3X Full-du-     |
| LED Indicator       | LINK/ACT.100Mbps;POE Status Indicator; Power indicator; Extender                                                                         | $(\bigcirc)$      |
| Working Environment | Working temperature: -10°~ 55°C                                                                                                          |                   |
| Weight              | 1kg                                                                                                                                      |                   |
| Size                | 200mm*120mm*40mm(L*W*H)                                                                                                                  |                   |