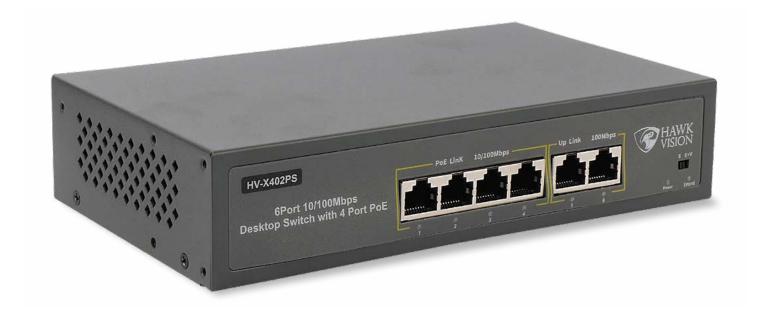

## HV-X402-PS 4POE+2FE POE Switch

## **Features**

- ✓ 4\*10/100mbps POE port, 1\*10/100mbps UP Link port
- 250m Distance
- ✓ Support IEEE802.3AF/AT
- ✔ Whole Power: 78W(52V 1.5A)
- ✔ All port supported by MDI/MDIX auto flip and self negotiation
- ✓ Supply 4 10/100Mpbs adaptive high speed forwarding data packet non-lost port.
- ✓ Support IEEE802.3x flow control for Full-duplex mode and back-pressure for Half-duplex mode.
- Each port max. power supply reached 30W.