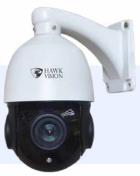

# Speed Dome IP PTZ Camera

### HV-IP-PTZ-6620-18X PTZ Camera

### **Features**

- ✓ Adopt SONY high performance 1/2.8″
- ✓ Support dual stream compression technology.
- Rotate 360°in horizontal direction, driven by exact engine, operate stably with Precise position-setting.
- The rotation speed can be adjustable according to the zoom rate of camera lens, auto-focus, auto white balance.
- ✓ Vertical 90° continuous monitoring after auto reversing 35°.