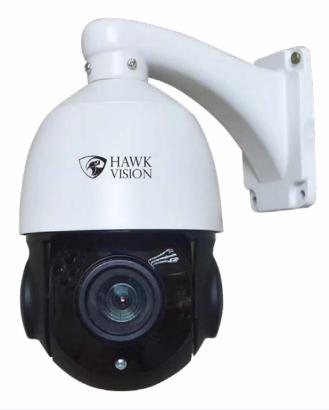

# Speed Dome IP PTZ Camera

### HV-IP-PTZ-6620-18X PTZ Camera

### **Features**

- ✓ Adopt SONY high performance 1/2.8″
- ✓ Support dual stream compression technology.
- Rotate 360°in horizontal direction, driven by exact engine, operate stably with Precise position-setting.
- The rotation speed can be adjustable according to the zoom rate of camera lens, auto-focus, auto white balance.
- ✓ Vertical 90° continuous monitoring after auto reversing 35°.